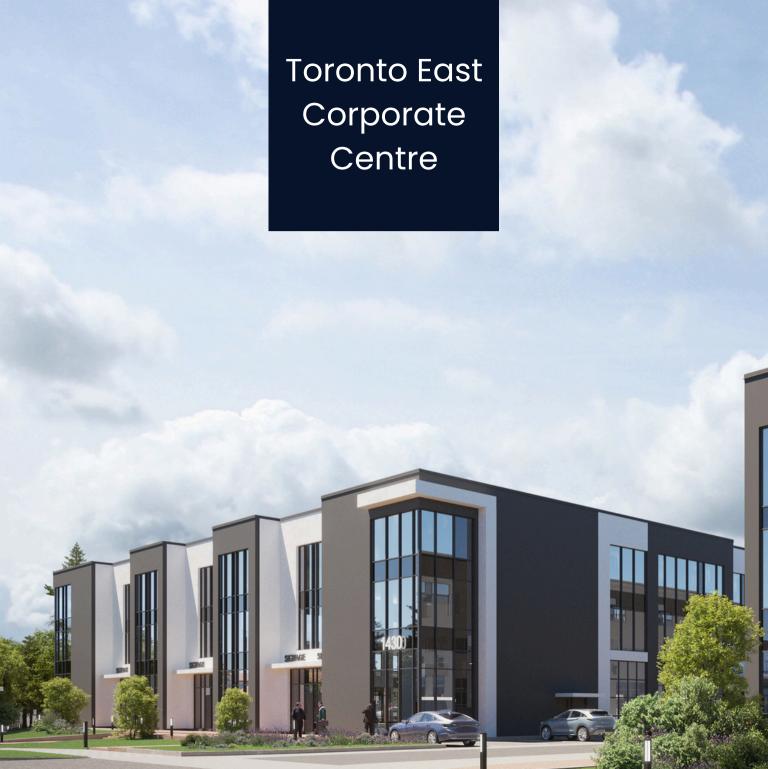

## We Help You Grow

1430 Birchmount Road in Toronto, is Business Point's newest and most innovative project. It is located in the centre of the city and offers brand new industrial units from 2,000 SF up to 4,000 SF (2nd Level: 200 to 300 sq. ft.). Nestled among major companies in one of the leading master-planned Commercial Hubs in the GTA.

Business Point brings a new level of design and innovation to the area and offers you the opportunity to secure and own your prestigious facility in a prestigious location. Centrally located with easy access to TTC, 401 And DVP.