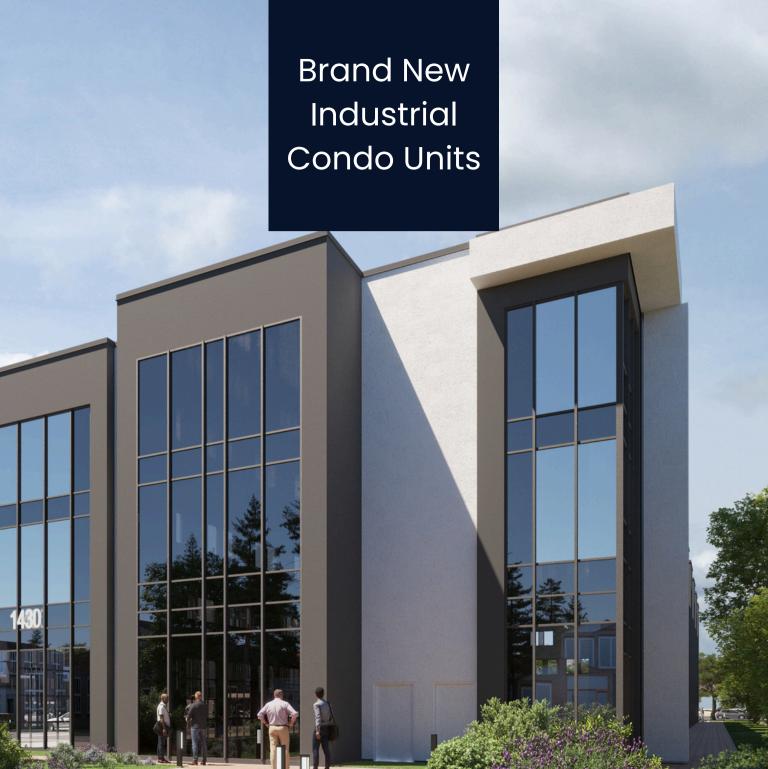

## We Help You Grow

1430 Birchmount Road in Toronto, is Business Point's newest and most innovative project. It is located in the centre of the city and offers brand new industrial units from 2,000 SF up to 4,000 SF (2nd Level: 200 to 300 sq. ft.). Nestled among major companies in one of the leading master-planned Commercial Hubs in the GTA.

Business Point brings a new level of design and innovation to the area and offers you the opportunity to secure and own your prestigious facility in a prestigious location. Centrally located with easy access to TTC, 401 And DVP.