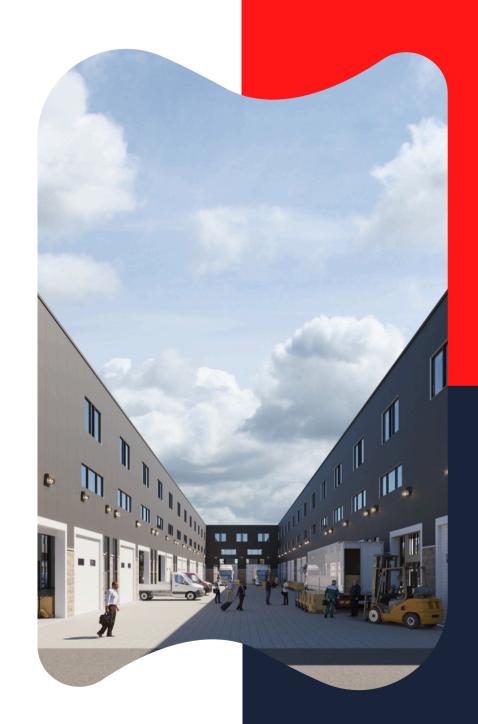

# **Building Features**

### WHAT WE OFFER

- 2,000 to 4,000 Sq. Ft.
  - 2nd Level: 87 to 250 sf.
- Precast Concrete
- 600 Volt, 100 AMP Service
- Drive-in (12' x 14')
- Full Mezzanine
- 1 Exclusive Parking
- Sprinkled
- El Zoning
- Fall 2026 Occupancy