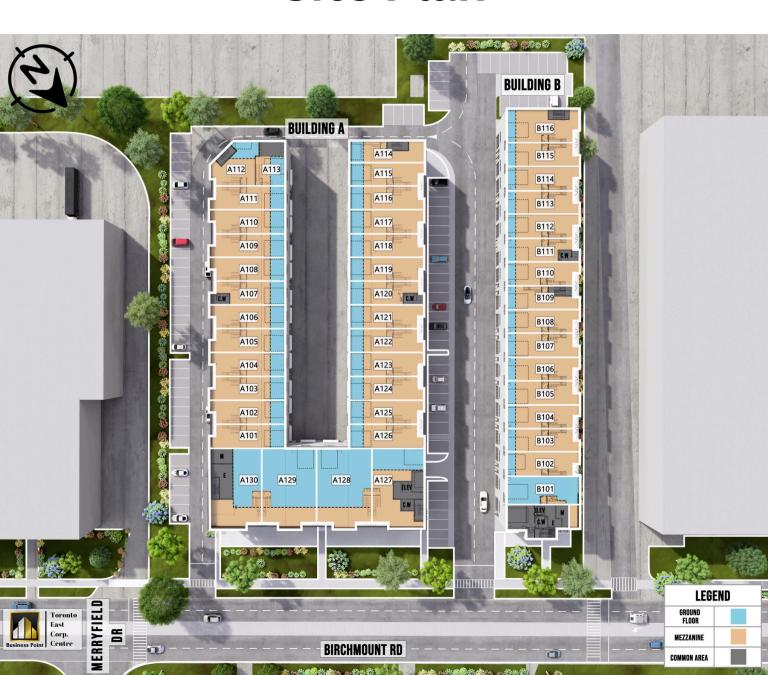

## Site Plan

1430 Birchmount Rd., Toronto, ON MIP 2E8

- Bus Stop at the Property
- 5 Minutes to TTC Subway
- 6 Minutes to Hwy 401
- 2 Mins From New Lawrence Line