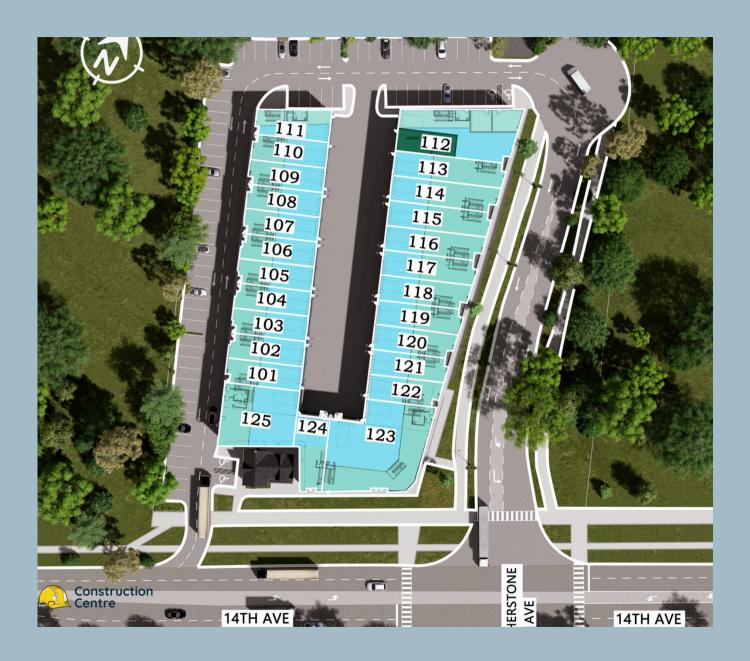

is located in Markham and offers brand new industrial units from 1400 SF up to 7,000 SF. Nestled amongst the newest residential and commercial facilities in the city and is in one of the leading master-planned Commercial Hubs in Canada. Business Point brings a new level of design innovation and Perfect Location.

Rest assured you are getting the best value in new construction industrial for your business. Our Markham Project offers you the opportunity to secure your facility in a prestigious location.









### **Building Features**

#### WHAT WE OFFER

- Precast Concrete
- 1,400 to 7,000 Sq. ft.
- Industrial, Retail, Office
- 600 Volt, 100 AMP Service
- Drive-in (12' x 14')
- Full Mezzanine
- 80 Parking Spots
- Sprinkled
- BP Employment Zoning
- Summer 2026 Move-in



#### Site Plan





## MARKHAM CENTRAL LOCATION

5560 14th Avenue, Markham, ON L3S 3K8 Across Aaniin Community

Delta Bingo & Gaming 1

POUND 4 PO

- Bus Stop at the Property
- 8 Mins. to Markville Mall
- 8 Mins. to Downtown
- 8 Mins. to Unionville
- 8 Mins. to GO Station



A Place For Professional Business.