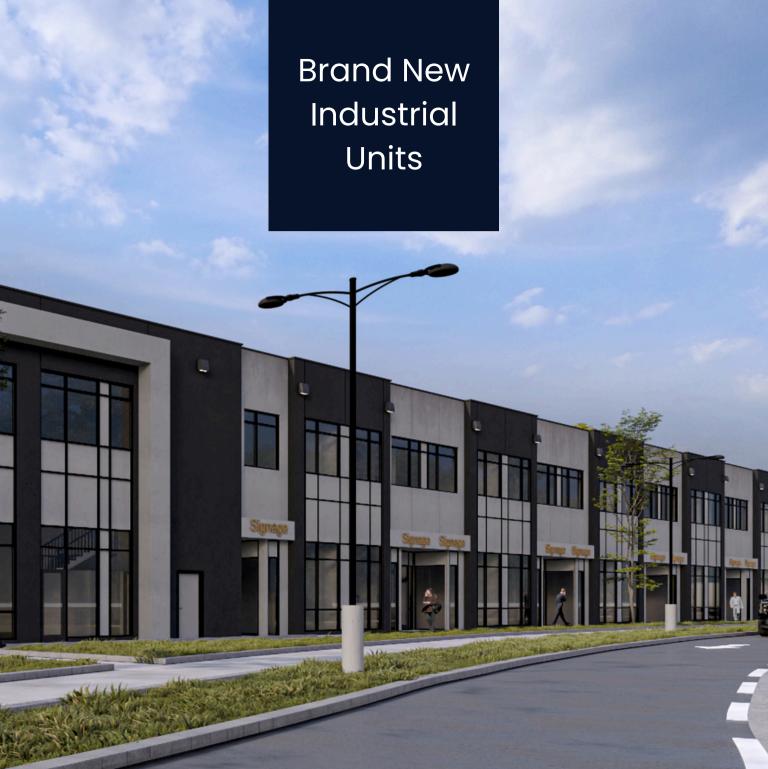

#### We Help You Grow

5560 14th Avenue is Business Point's newest and most innovative project. It is located in Markham and offers brand new industrial units from 1400 SF up to 7,000 SF. Nestled amongst the newest residential and commercial facilities in the city and is in one of the leading master-planned Commercial Hubs in Canada. Business Point brings a new level of design innovation and Perfect Location.

Rest assured you are getting the best value in new construction industrial for your business. Our Markham Project offers you the opportunity to secure your facility in a prestigious location.