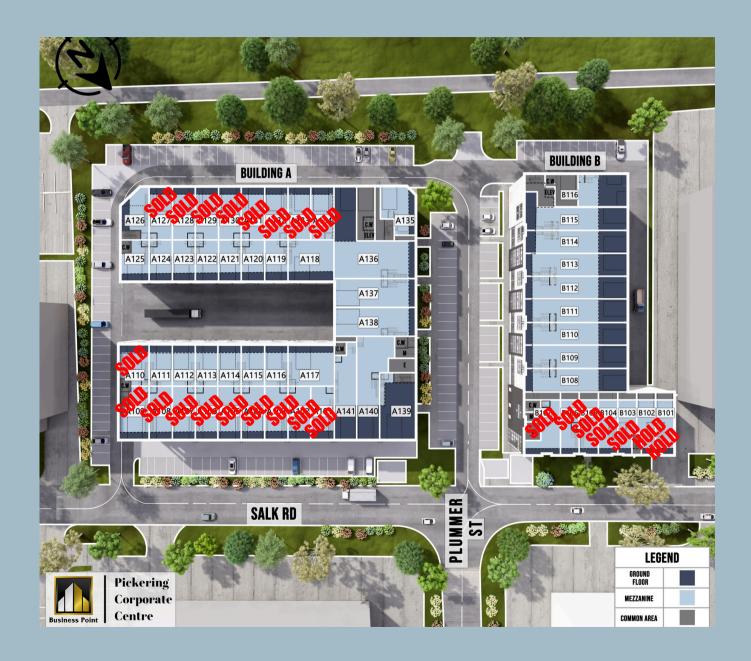

ve project. It is located in the centre of the city and offers brand new industrial units from 1,200 SF up to 5,500 SF (2nd Level: 100 sf to 400 sf). Nestled among major companies in one of the leading master-planned Commercial Hubs in the GTA.

Business Point brings a new level of design and innovation to the area and offers you the opportunity to secure and own your prestigious facility in a prestigious location. Central location with easy access to Hwy 401 and GO Station.





Welcome To Pickering Corporate Centre







# **Building Features**

#### WHAT WE OFFER

- 1,200 to 5,500 Sq. Ft.
  - 2nd Level: 100 to 400 sf.
- Precast Concrete
- 600 Volt, 100 AMP Service
- Drive-in (12' x 14')
- Full Mezzanine
- 1 Exclusive Parking
- Sprinkled
- El Zoning
- Q1 2026 Occupancy



## Site Plan





## PICKERING CENTRAL LOCATION

1030 Salk Road, Pickering, ON L1W 3C5 • 2 Mins. Drive To GO Station

Delta Bingo & Gaming 1

- 2 Mins. Walk To Bus Stop
- Brock Road and Hwy 401
- Vibrant Business Hub
- Future Development Corridor



A Place For Professional Business.