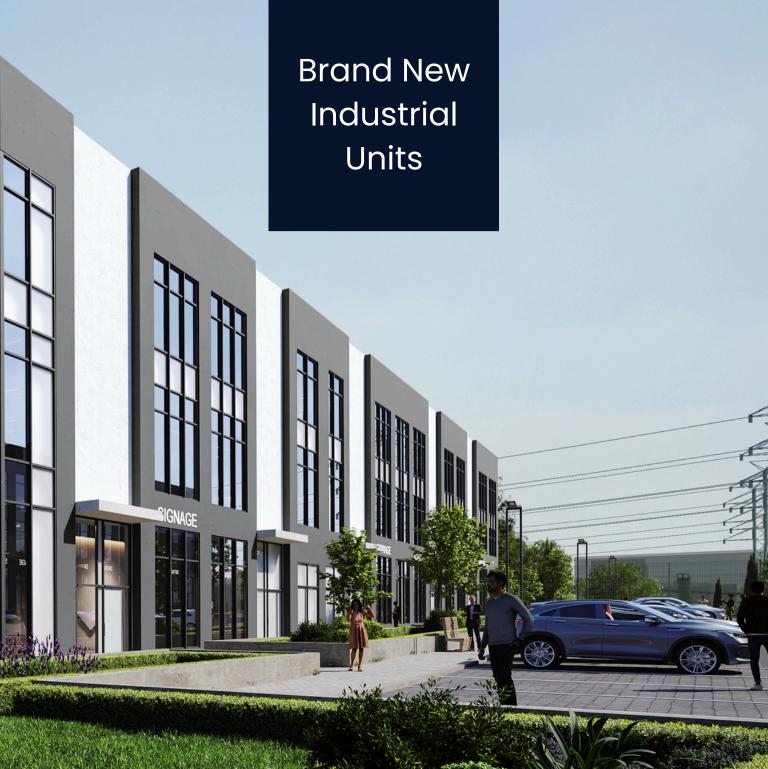

### **We Help You Grow**

1030 Salk Road in Pickering, is Business Point's newest and most innovative project. It is located in the centre of the city and offers brand new industrial units from 1,200 SF up to 5,500 SF (2nd Level: 100 sf to 400 sf). Nestled among major companies in one of the leading master-planned Commercial Hubs in the GTA.

Business Point brings a new level of design and innovation to the area and offers you the opportunity to secure and own your prestigious facility in a prestigious location. Central location with easy access to Hwy 401 and GO Station.