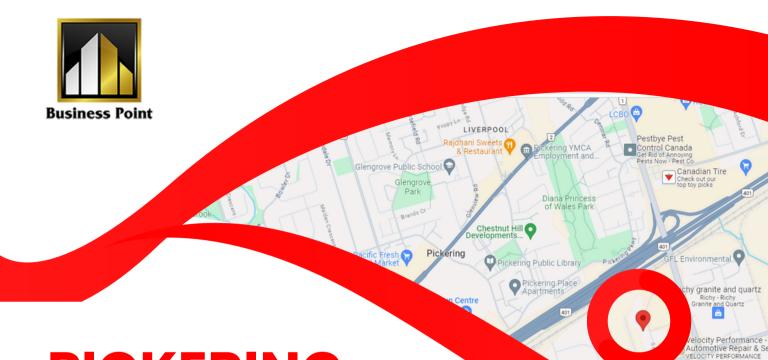

## PICKERING CENTRAL LOCATION

1030 Salk Road, Pickering, ON L1W 3C5 • 2 Mins. Drive To GO Station

Delta Bingo & Gaming 1

- 2 Mins. Walk To Bus Stop
- Brock Road and Hwy 401
- Vibrant Business Hub
- Future Development Corridor