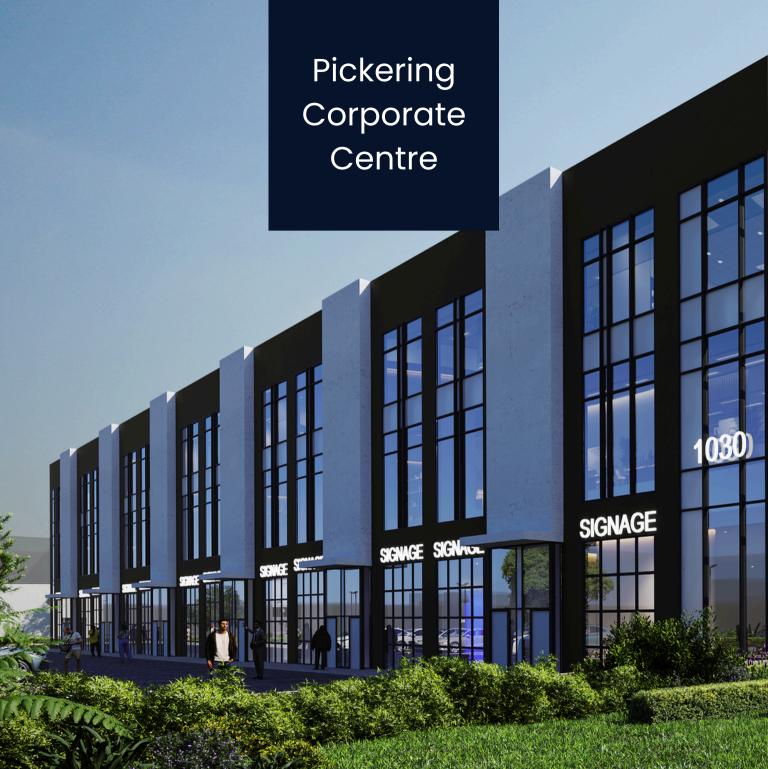

### **We Help You Grow**

1030 Salk Road in Pickering, is Business Point's newest and most innovative project. It is located in the centre of the city and offers brand new industrial units from 1,200 SF up to 5,500 SF (2nd Level: 100 sf to 400 sf). Nestled among major companies in one of the leading master-planned Commercial Hubs in the GTA.

Business Point brings a new level of design and innovation to the area and offers you the opportunity to secure and own your prestigious facility in a prestigious location. Central location with easy access to Hwy 401 and GO Station.





Welcome To Pickering Corporate Centre







# **Building Features**

#### WHAT WE OFFER

- 1,200 to 5,500 Sq. Ft.
  - 2nd Level: 100 to 400 sf.
- Precast Concrete
- 600 Volt, 100 AMP Service
- Drive-in (12' x 14')
- Full Mezzanine
- 1 Exclusive Parking
- Sprinkled
- El Zoning
- Q1 2026 Occupancy



## Site Plan





## PICKERING CENTRAL LOCATION

1030 Salk Road, Pickering, ON L1W 3C5 • 2 Mins. Drive To GO Station

Delta Bingo & Gaming 1

- 2 Mins. Walk To Bus Stop
- Brock Road and Hwy 401
- Vibrant Business Hub
- Future Development Corridor



A Place For Professional Business.